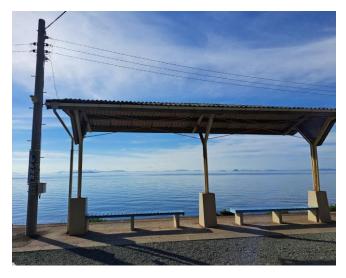

## The scenic station with a view of the sea: "Shimonada Station"

Shimnada Station is located in Iyo City, Ehime Prefecture, and is situated in a picturesque location. Particularly because of its proximity to the sea, the station is famous for its beautiful ocean views. From the station's platform, you can enjoy a sweeping view of the blue sea and the horizon, making it a popular spot for many tourists and photography enthusiasts.